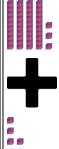

Date:

Time Taken:

Calculate the result for the following addition.

tens +

ones Complete the addition sentence 76+5=

Calculate the result for the following addition.

tens +

ones Complete the addition sentence 55+8=