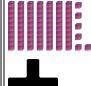

Date:

Time Taken:

Calculate the result for the following addition.

tens +

ones Complete the addition sentence 76+5=

Calculate the result for the following addition.

tens +

ones Complete the addition sentence 55+8=