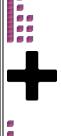

Calculate the result for the following addition.

tens +

ones Complete the addition sentence 34+8=

=

Calculate the result for the following addition.

tens +

ones Complete the addition sentence 35+6=

Calculate the result for the following addition.