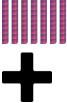

Date:

Time Taken:

Calculate the result for the following addition.

tens +

ones Complete the addition sentence 74+8=

Calculate the result for the following addition.

tens +

ones Complete the addition sentence 43+8=