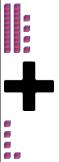

Date:

Time Taken:

Calculate the result for the following addition.

tens +

ones Complete the addition sentence 76+5=

Calculate the result for the following addition.

tens +

ones Complete the addition sentence 55+8=