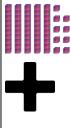

Date:

Time Taken:

Calculate the result for the following addition.

tens +

ones Complete the addition sentence 76+5=

Calculate the result for the following addition.

tens +

ones Complete the addition sentence 55+8=