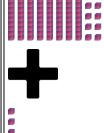

Date:

Time Taken:

Calculate the result for the following addition.

tens +

ones Complete the addition sentence 74+8=

Calculate the result for the following addition.

tens +

ones Complete the addition sentence 43+8=