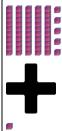

Date:

Time Taken:

Calculate the result for the following addition.

tens +

ones Complete the addition sentence 74+8=

Calculate the result for the following addition.

tens +

ones Complete the addition sentence 43+8=