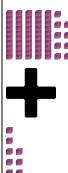

Date:

Time Taken:

Calculate the result for the following addition.

tens +

ones Complete the addition sentence 74+8=

Calculate the result for the following addition.

tens +

ones Complete the addition sentence 43+8=