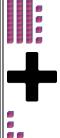

Date:

Time Taken:

Calculate the result for the following addition.

tens +

ones Complete the addition sentence 74+8=

Calculate the result for the following addition.

tens +

ones Complete the addition sentence 43+8=