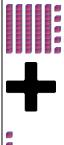

Calculate the result for the following addition.

tens +

ones Complete the addition sentence 34+8=

=

Calculate the result for the following addition.

tens +

ones Complete the addition sentence 35+6=

Calculate the result for the following addition.

tens +

ones Complete the addition sentence 58+4=

Calculate the result for the following addition.

tens +

ones Complete the addition sentence 35+9=

Date:

Time Taken:

Calculate the result for the following addition.