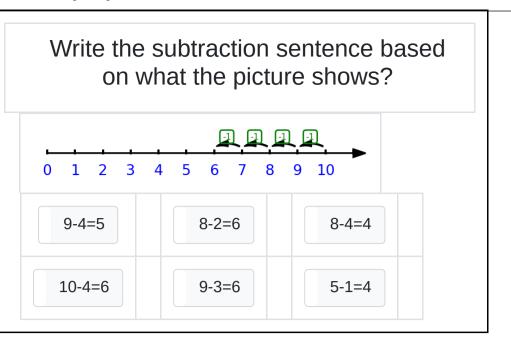

Write the subtraction sentence based on what the picture shows?

Write the subtraction sentence based on what the picture shows?

Write the subtraction sentence based on what the picture shows?

Write the subtraction sentence based on what the picture shows?