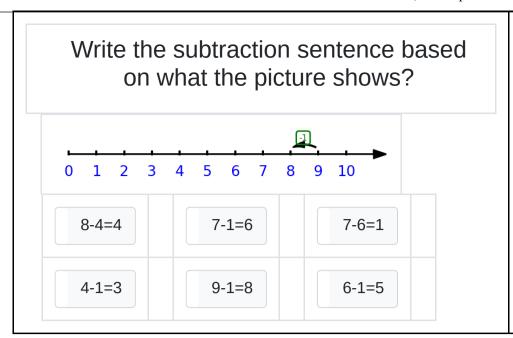

Write the subtraction sentence based on what the picture shows?

Write the subtraction sentence based on what the picture shows?

Write the subtraction sentence based on what the picture shows?

Write the subtraction sentence based on what the picture shows?