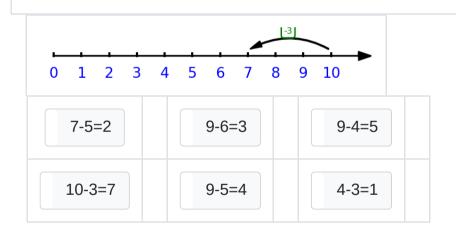

Write the subtraction sentence based on what the picture shows?

Write the subtraction sentence based on what the picture shows?

Write the subtraction sentence based on what the picture shows?

Write the subtraction sentence based on what the picture shows?