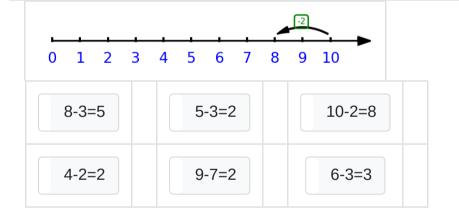

Write the subtraction sentence based on what the picture shows?

Write the subtraction sentence based on what the picture shows?

Write the subtraction sentence based on what the picture shows?

Write the subtraction sentence based on what the picture shows?