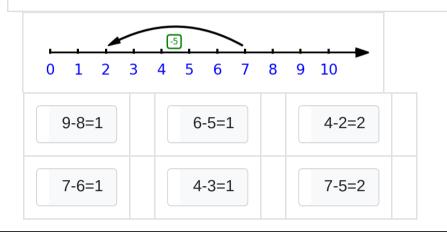

Write the subtraction sentence based on what the picture shows?

Write the subtraction sentence based on what the picture shows?

Write the subtraction sentence based on what the picture shows?

Write the subtraction sentence based on what the picture shows?