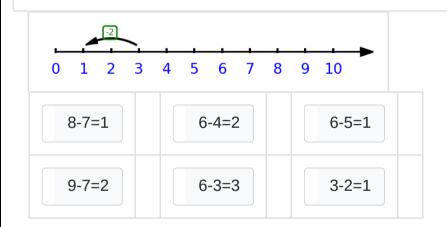

Write the subtraction sentence based on what the picture shows?

Write the subtraction sentence based on what the picture shows?

Write the subtraction sentence based on what the picture shows?

Write the subtraction sentence based on what the picture shows?