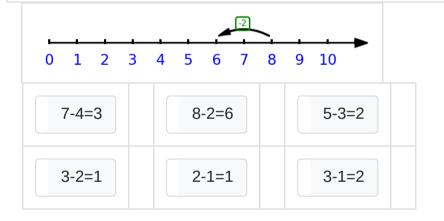

Write the subtraction sentence based on what the picture shows?

Write the subtraction sentence based on what the picture shows?

Write the subtraction sentence based on what the picture shows?

Write the subtraction sentence based on what the picture shows?