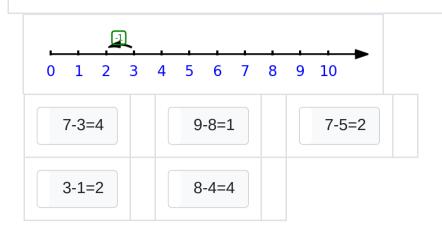

Write the subtraction sentence based on what the picture shows?

Write the subtraction sentence based on what the picture shows?

Write the subtraction sentence based on what the picture shows?

Write the subtraction sentence based on what the picture shows?