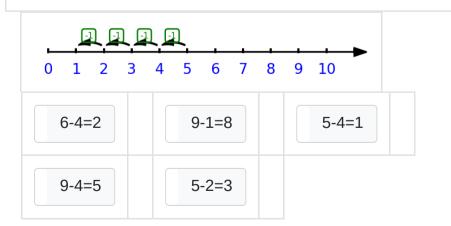

Write the subtraction sentence based on what the picture shows?

Write the subtraction sentence based on what the picture shows?

Write the subtraction sentence based on what the picture shows?

Write the subtraction sentence based on what the picture shows?