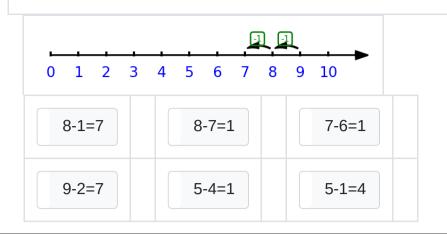

Write the subtraction sentence based on what the picture shows?

Write the subtraction sentence based on what the picture shows?

Write the subtraction sentence based on what the picture shows?

Write the subtraction sentence based on what the picture shows?