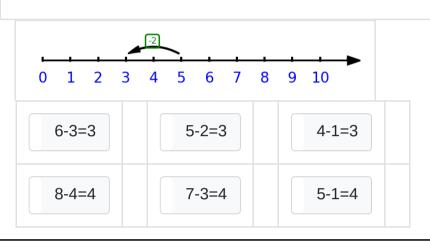

Write the subtraction sentence based on what the picture shows?

Write the subtraction sentence based on what the picture shows?

Write the subtraction sentence based on what the picture shows?

Write the subtraction sentence based on what the picture shows?