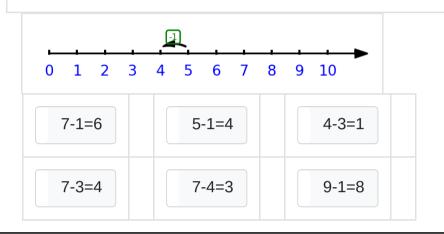

Write the subtraction sentence based on what the picture shows?

Write the subtraction sentence based on what the picture shows?

Write the subtraction sentence based on what the picture shows?

Write the subtraction sentence based on what the picture shows?