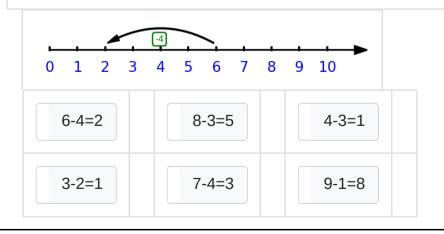

Write the subtraction sentence based on what the picture shows?

Write the subtraction sentence based on what the picture shows?

Write the subtraction sentence based on what the picture shows?

Write the subtraction sentence based on what the picture shows?