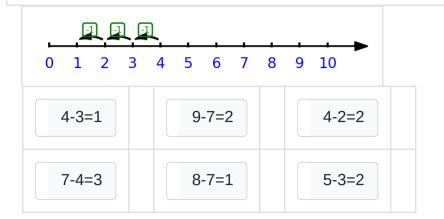

Write the subtraction sentence based on what the picture shows?

Write the subtraction sentence based on what the picture shows?

Write the subtraction sentence based on what the picture shows?

Write the subtraction sentence based on what the picture shows?