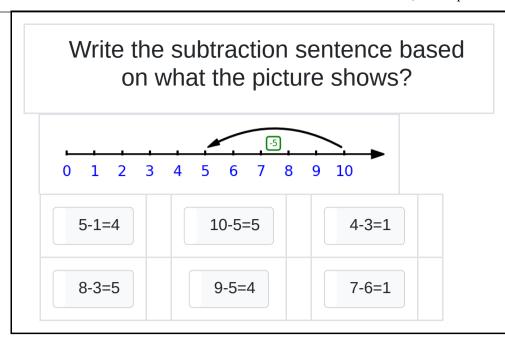

Write the subtraction sentence based on what the picture shows?

Write the subtraction sentence based on what the picture shows?

Write the subtraction sentence based on what the picture shows?

Write the subtraction sentence based on what the picture shows?