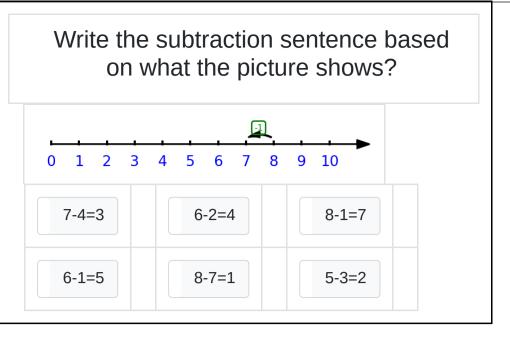

Write the subtraction sentence based on what the picture shows?

Write the subtraction sentence based on what the picture shows?

Write the subtraction sentence based on what the picture shows?

Write the subtraction sentence based on what the picture shows?