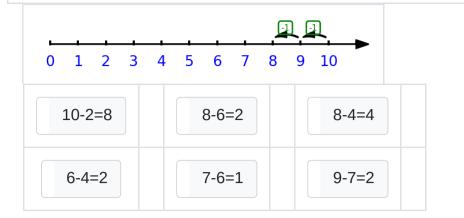

Write the subtraction sentence based on what the picture shows?

Write the subtraction sentence based on what the picture shows?

Write the subtraction sentence based on what the picture shows?

Write the subtraction sentence based on what the picture shows?