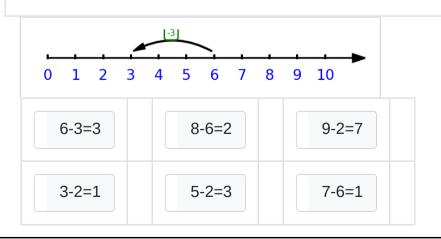

Write the subtraction sentence based on what the picture shows?

Write the subtraction sentence based on what the picture shows?

Write the subtraction sentence based on what the picture shows?

Write the subtraction sentence based on what the picture shows?