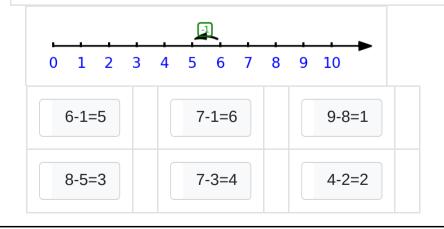

Write the subtraction sentence based on what the picture shows?

Write the subtraction sentence based on what the picture shows?

Write the subtraction sentence based on what the picture shows?

Write the subtraction sentence based on what the picture shows?