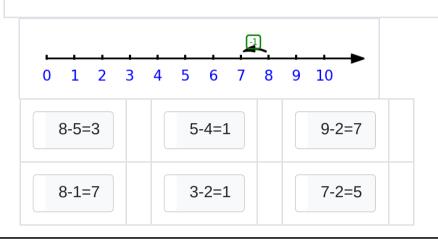

Write the subtraction sentence based on what the picture shows?

Write the subtraction sentence based on what the picture shows?

Write the subtraction sentence based on what the picture shows?

Write the subtraction sentence based on what the picture shows?