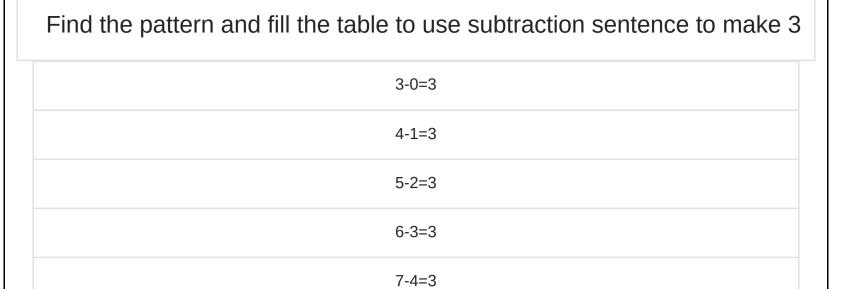

10-7=3

8-5=3

| · |        |
|---|--------|
|   | 5-0=5  |
|   | 6-1=5  |
|   | 7-2=5  |
|   |        |
|   | 9-4=5  |
| 1 | 10-5=5 |
|   |        |