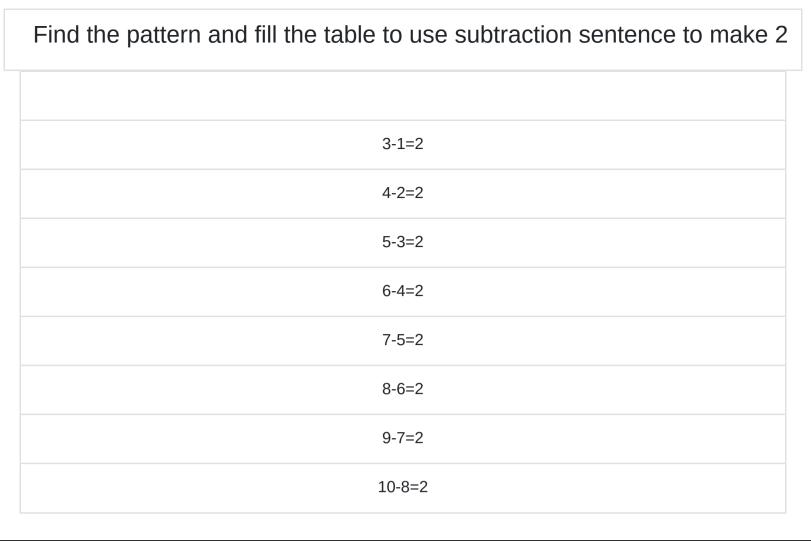

## Find the pattern and fill the table to use subtraction sentence to make 2

| 2-0=2  |
|--------|
| 3-1=2  |
|        |
| 5-3=2  |
| 6-4=2  |
| 7-5=2  |
| 8-6=2  |
| 9-7=2  |
| 10-8=2 |
|        |

Find the pattern and fill the table to use subtraction sentence to make 5