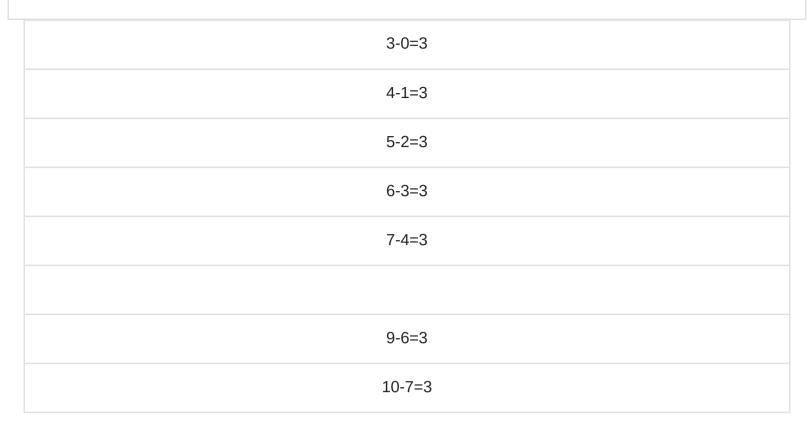

10-7=3

8-5=3

| · |        |
|---|--------|
|   | 5-0=5  |
|   | 6-1=5  |
|   | 7-2=5  |
|   |        |
|   | 9-4=5  |
| 1 | 10-5=5 |
|   |        |