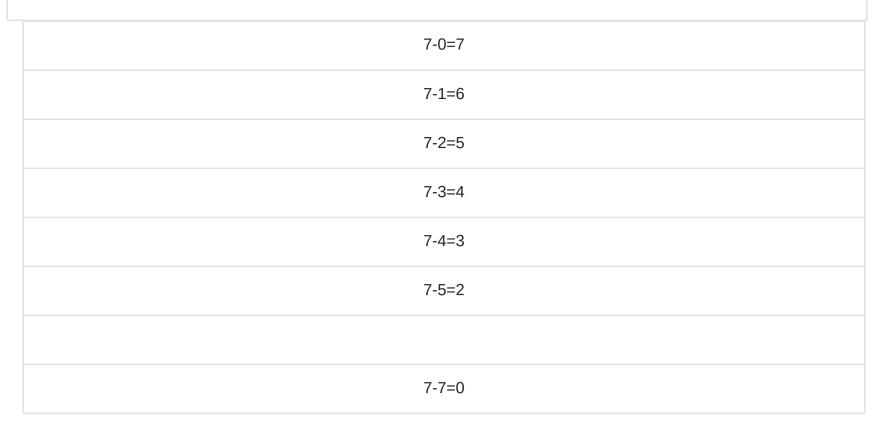

## Find the pattern and type the missing subtraction sentence with minuend of 7

| 9-0=9 |
|-------|
| 9-1=8 |
| 9-2=7 |
| 9-3=6 |
| 9-4=5 |
| 9-5=4 |
|       |
| 9-7=2 |
| 9-8=1 |
| 9-9=0 |
|       |