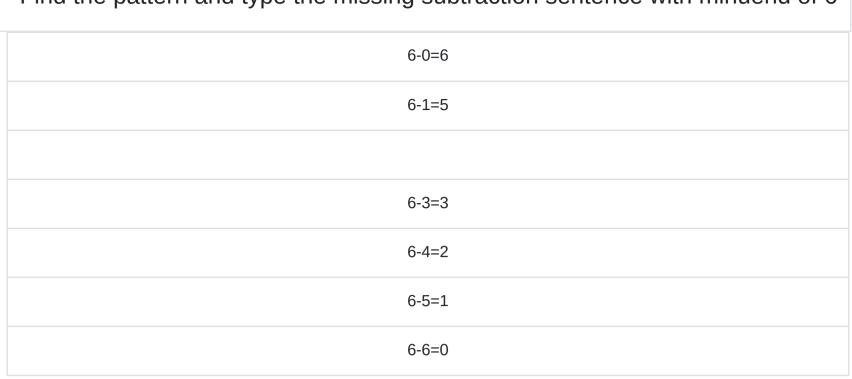

## Find the pattern and type the missing subtraction sentence with minuend of 7

| 8-0=8 |
|-------|
|       |
| 8-2=6 |
| 8-3=5 |
| 8-4=4 |
| 8-5=3 |
| 8-6=2 |
| 8-7=1 |
| 8-8=0 |
|       |

Date: