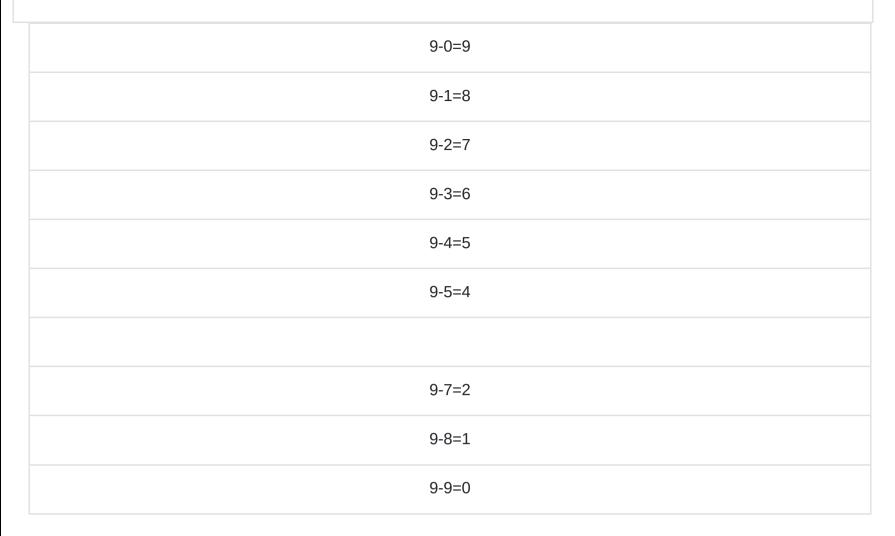

## Find the pattern and type the missing subtraction sentence with minuend of 7

| 9-0=9 |
|-------|
| 9-1=8 |
| 9-2=7 |
| 9-3=6 |
| 9-4=5 |
| 9-5=4 |
|       |
| 9-7=2 |
| 9-8=1 |
| 9-9=0 |
|       |