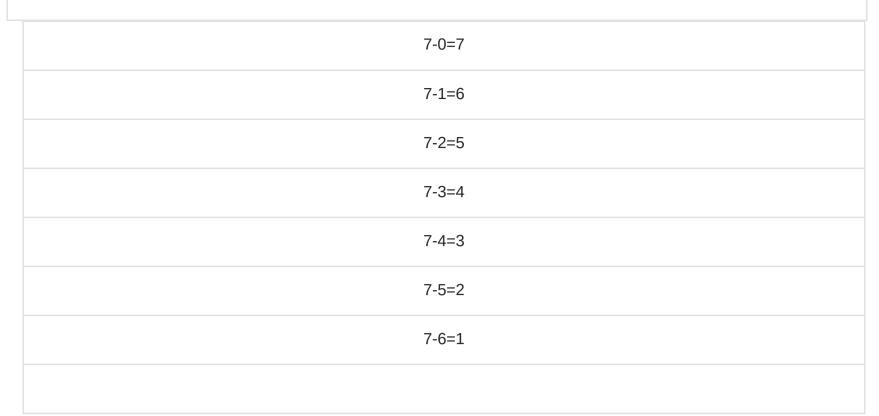

## Find the pattern and type the missing subtraction sentence with minuend of 7

| 8-0=8 |
|-------|
|       |
| 8-2=6 |
| 8-3=5 |
| 8-4=4 |
| 8-5=3 |
| 8-6=2 |
| 8-7=1 |
| 8-8=0 |
|       |

Date: