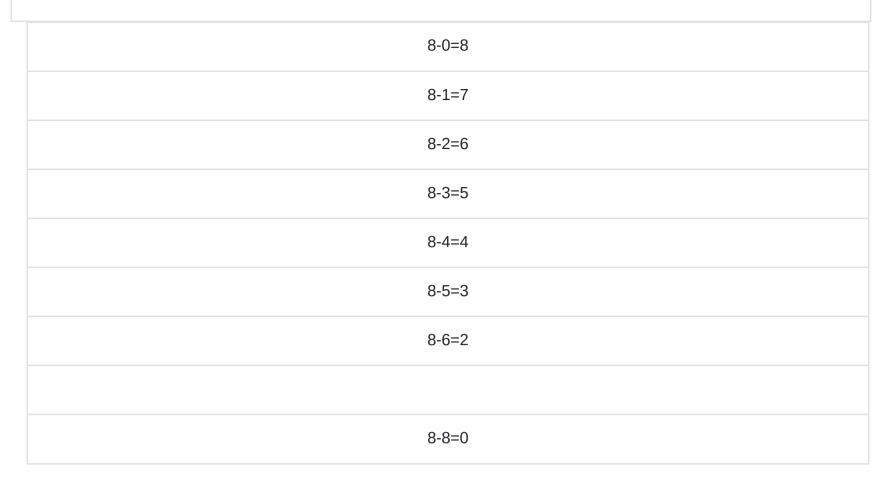

## Find the pattern and type the missing subtraction sentence with minuend of 7

| 8-0=8 |
|-------|
|       |
| 8-2=6 |
| 8-3=5 |
| 8-4=4 |
| 8-5=3 |
| 8-6=2 |
| 8-7=1 |
| 8-8=0 |
|       |

Date: