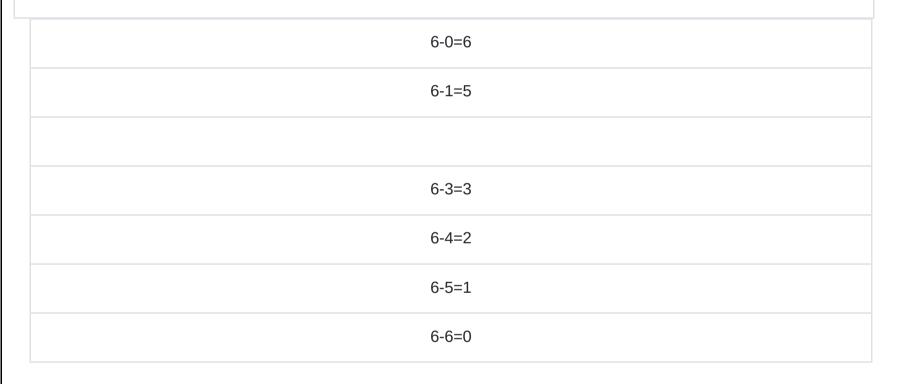

## Find the pattern and type the missing subtraction sentence with minuend of 7

| 9-0=9 |
|-------|
| 9-1=8 |
| 9-2=7 |
| 9-3=6 |
| 9-4=5 |
| 9-5=4 |
|       |
| 9-7=2 |
| 9-8=1 |
| 9-9=0 |
|       |