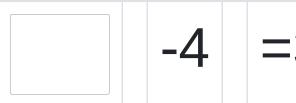

Fill the missing part to complete the subtraction.

Fill the missing part to complete the subtraction.

Fill the missing part to complete the subtraction.

2-

=1

Fill the missing part to complete the subtraction.