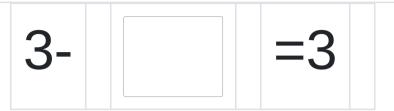

Fill the missing part to complete the subtraction.

Fill the missing part to complete the subtraction.

Fill the missing part to complete the subtraction.

Fill the missing part to complete the subtraction.