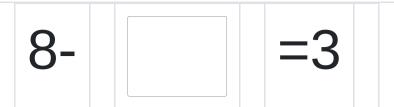

5-

Fill the missing part to complete the subtraction.

Fill the missing part to complete the subtraction.

Fill the missing part to complete the subtraction.

Fill the missing part to complete the subtraction.