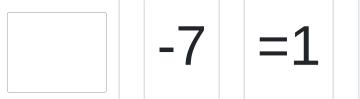

Fill the missing part to complete the subtraction.

Fill the missing part to complete the subtraction.

Fill the missing part to complete the subtraction.

2-

=1

Fill the missing part to complete the subtraction.