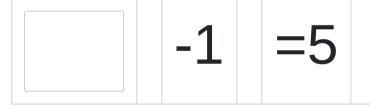

5-

Fill the missing part to complete the subtraction.

Fill the missing part to complete the subtraction.

Fill the missing part to complete the subtraction.

Fill the missing part to complete the subtraction.

Fill the missing part to complete the subtraction.

Fill the missing part to complete the subtraction.

Fill the missing part to complete the subtraction.

Fill the missing part to complete the subtraction.