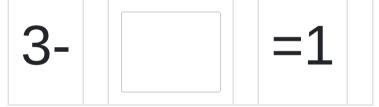

Fill the missing part to complete the subtraction.

Fill the missing part to complete the subtraction.

Fill the missing part to complete the subtraction.

Fill the missing part to complete the subtraction.