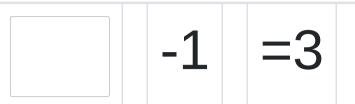

Fill the missing part to complete the subtraction.

Fill the missing part to complete the subtraction.

Fill the missing part to complete the subtraction.

2-

=1

Fill the missing part to complete the subtraction.