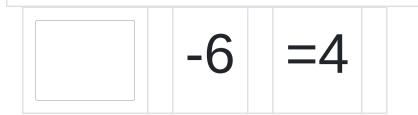

6-

Fill the missing part to complete the subtraction.

=8

Fill the missing part to complete the subtraction.

Fill the missing part to complete the subtraction.

6-

=2

Fill the missing part to complete the subtraction.