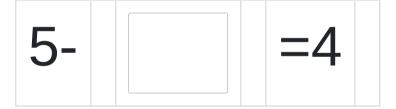

5-

Fill the missing part to complete the subtraction.

Fill the missing part to complete the subtraction.

Fill the missing part to complete the subtraction.

Fill the missing part to complete the subtraction.